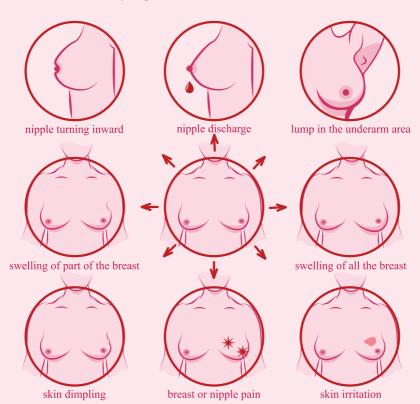

# **KNOW YOUR BREASTS**

SPECIALIST BREAST SURGEON, MBBS FRACS BREAST HEALTH CHECKS ~ CANCER ~ RECONSTRUCTIVE ~ COSMETIC BREAST SURGERY

Symptoms of breast cancer

Almost 40% of breast cancers are diagnosed by women who feel a lump themselves, so be vigilant with monthly checks, ideally a few days after a period for pre-menopausal women, and any time for menopausal women.