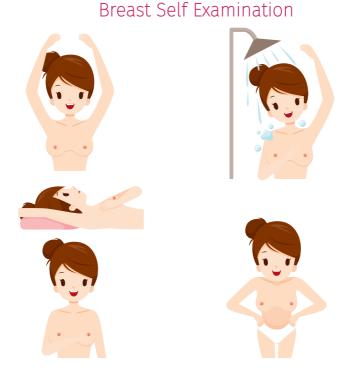

## **KNOW YOUR BREASTS**

SPECIALIST BREAST SURGEON, MBBS FRACS BREAST HEALTH CHECKS ~ CANCER ~ RECONSTRUCTIVE ~ COSMETIC BREAST SURGERY

Use these three techniques during your regular self examinations and report any changes to your doctor.

### **Shower Technique Tips**

In the shower, use pads of the fingers moving around entire breast in a circular pattern from outside to centre, checking the entire breast and underarm for lumps, thickening, knots. Use light, medium and firm pressure.

### Lying Down Tips

When lying down, breast tissue spreads evenly on chest wall. Place a pillow under right shoulder and right arm behind head, and use the technique above. Repeat with left breast.

#### **Mirror Technique Tips**

Visually inspect breasts with your arms at your sides then raise high overhead looking for swelling, change skin contour, skin dimpling or changes in nipples. Next, rest palms on hips and press firmly to flex chest muscles, look for dimpling especially on one side.